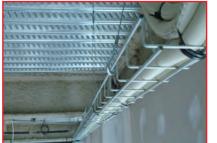

### Mechanical

All types of cable containment on ladder, basket or tray

Multi-tiered cable basket

Ladder

Multiple cable trays on single channel