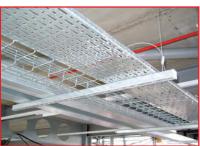

### Mechanical

All types of cable containment on ladder, basket or tray

Multi-tiered cable basket

Ladder

Multiple cable trays on single channel