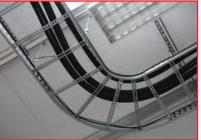

### Mechanical

All types of cable containment on ladder, basket or tray

Multi-tiered cable basket

Ladder

Multiple cable trays on single channel