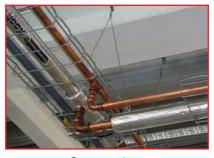

### Electrical: Cable Containment

Copper pipes, steel pipes, intermediary supports, bracing and pipe rack

Copper pipes

Steel pipes

Plastic pipes