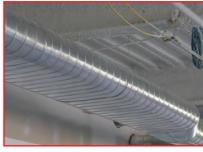

## HVAC: Ventilation

Rectangular ducting, spiral ducting, oval ducting and PI foam ducting

Spiral ducting

Metal/steel ducting

Oval ducting

PI foam ducting

Rectangular ducting

Rectangular ducting