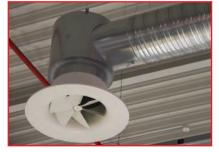

# HVAC: Air Conditioning

Fabric ducting, swirl diffuser, plenum boxes, air conditioning units, refrigerant pipes and condensate pipes

Plenum boxes

Air conditioning units

Swirl diffuser