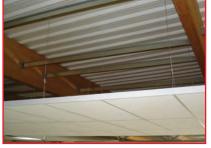

### Suspended Ceilings

Suspended ceilings, acoustic baffles and decorative panels

Acoustic baffles

Suspended raft ceilings

Contoured raft ceilings