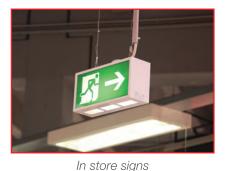

### Signage & Decorations

In store decorations

## Electrical: Lighting

All types of hanging solutions for lighting

Industrial high bay

Strip lighting

Panel lighting

Busbar

Lighting and Camera on Catenary

Emergency Lighting