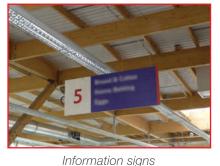

ution with a unique Gripple<sup>®</sup> hanger at the heart of it. The Gripple<sup>®</sup> hanger incorporates a patented self-locking fastener mechanism that not only secures the wire rope, but also allows adjustment of the installation height. Gripple<sup>®</sup> allows for easy and efficient installation that saves time, labor and cost and are supplied as part of a complete kit, comprising of the hanger and a high-tensile wire rope with a choice of fixing attached to it. (Please refer to our product brochure for more details.)

Applications include MEP (mechanical, electrical and plumbing) services, HVAC, signage, acoustic baffles and much more, and is a proven replacement to traditional threaded rod and chain solutions.

#### **APPLICATIONS / INDUSTRIES**

### Signage & Decorations







In store decorations

## HVAC: Ventilation

Rectangular ducting, spiral ducting, oval ducting and PI foam ducting



Spiral ducting



Metal/steel ducting



Oval ducting



PI foam ducting



Rectangular ducting



Rectangular ducting







# HVAC: Air Conditioning

Fabric ducting, swirl diffuser, plenum boxes, air conditioning units, refrigerant pipes and condensate pipes







Plenum boxes



Air conditioning units

Swirl diffuser



#### Refrigerant pipes



Condensate pipes

### Mechanical

All types of cable containment on ladder, basket or tray





Multi-tiered cable basket



Ladder



Multiple cable trays on single channel



#### WIRE SUSPENSION SOLUTIONS

### Catenaries

Horizontal wire rope solution where no direct vertical anchor point is available



Busbar and Lightin