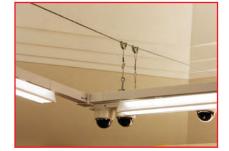

### Catenaries

Horizontal wire rope solution where no direct vertical anchor point is available

Busbar and Lighting

Spiral ducting

Cable tray

Sandwich panel

Under panel lighting

Under panel evaporator

## Electrical: Lighting

All types of hanging solutions for lighting

Industrial high bay

Strip lighting

Panel lighting

Busbar

Lighting and Camera on Catenary

Emergency Lighting