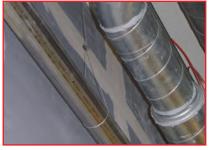

## HVAC: Ventilation

Rectangular ducting, spiral ducting, oval ducting and PI foam ducting

Spiral ducting

Metal/steel ducting

Oval ducting

PI foam ducting

Rectangular ducting

Rectangular ducting