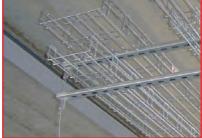

### Mechanical

All types of cable containment on ladder, basket or tray

Multi-tiered cable basket

Ladder

Multiple cable trays on single channel