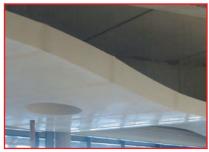

### Suspended Ceilings

Suspended ceilings, acoustic baffles and decorative panels

Acoustic baffles

Suspended raft ceilings

Contoured raft ceilings