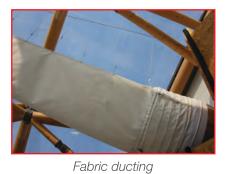

# HVAC: Air Conditioning

Fabric ducting, swirl diffuser, plenum boxes, air conditioning units, refrigerant pipes and condensate pipes

Plenum boxes

Air conditioning units

Swirl diffuser