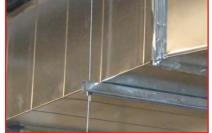

## HVAC: Ventilation

Rectangular ducting, spiral ducting, oval ducting and PI foam ducting

Spiral ducting

Metal/steel ducting

Oval ducting

PI foam ducting

Rectangular ducting

Rectangular ducting