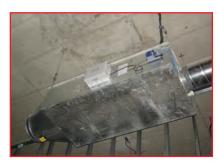

# HVAC: Air Conditioning

Fabric ducting, swirl diffuser, plenum boxes, air conditioning units, refrigerant pipes and condensate pipes

Plenum boxes

Air conditioning units

Swirl diffuser

#### Refrigerant pipes

Condensate pipes