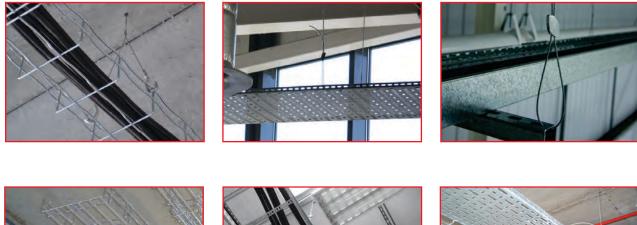

### Mechanical

All types of cable containment on ladder, basket or tray

Multi-tiered cable basket

Ladder

Multiple cable trays on single channel