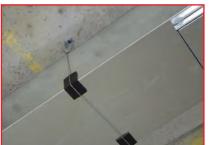

## HVAC: Ventilation

Rectangular ducting, spiral ducting, oval ducting and PI foam ducting

Spiral ducting

Metal/steel ducting

Oval ducting

PI foam ducting

Rectangular ducting

Rectangular ducting