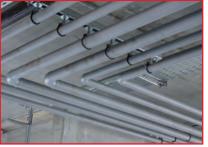

### Mechanical

All types of cable containment on ladder, basket or tray

Multi-tiered cable basket

Ladder

Multiple cable trays on single channel