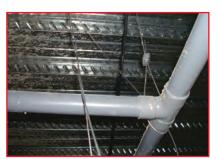

### Mechanical

All types of cable containment on ladder, basket or tray

Multi-tiered cable basket

Ladder

Multiple cable trays on single channel

### Electrical: Cable Containment

Copper pipes, steel pipes, intermediary supports, bracing and pipe rack

Copper pipes

Steel pipes

Plastic pipes