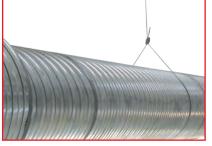

## HVAC: Ventilation

Rectangular ducting, spiral ducting, oval ducting and PI foam ducting

Spiral ducting

Metal/steel ducting

Oval ducting

PI foam ducting

Rectangular ducting

Rectangular ducting