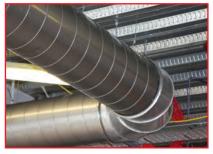

## HVAC: Ventilation

Rectangular ducting, spiral ducting, oval ducting and PI foam ducting

Spiral ducting

Metal/steel ducting

Oval ducting

PI foam ducting

Rectangular ducting

Rectangular ducting