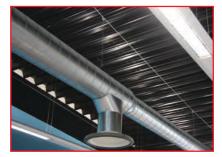

## HVAC: Ventilation

Rectangular ducting, spiral ducting, oval ducting and PI foam ducting

Spiral ducting

Metal/steel ducting

Oval ducting

PI foam ducting

Rectangular ducting

Rectangular ducting