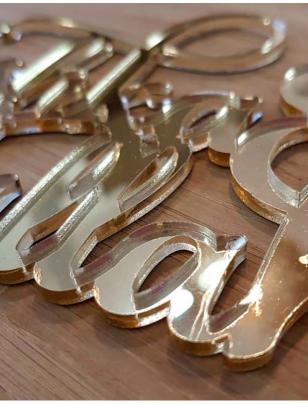

# **ACRYLIC MIRROR**

Extruded acrylic (PMMA) mirror sheets is a common alternative to glass.

## **FEATURES**

- · Very high optical and mechanical characteristics.
- Suitable for indoor applications.
- Easy to fabricate and machine (suitable for laser cutting, hot bending, drilling, milling and sawing).

# **APPLICATIONS**

Suitable for decorative applications such as POP displays and store fixtures, interior design, household and consumer etc.