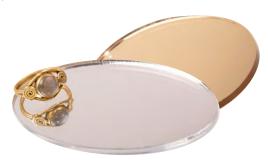

# **ACRYLIC MIRROR**

Extruded acrylic (PMMA) mirror sheets is a common alternative to glass.

# **DELIVERY PROGRAMME**

- Sheet Size: 2050 x 1525mm
- Available in silver (2mm/3mm), bronze (3mm) and gold 3mm).
- Sold in full and half sheets.