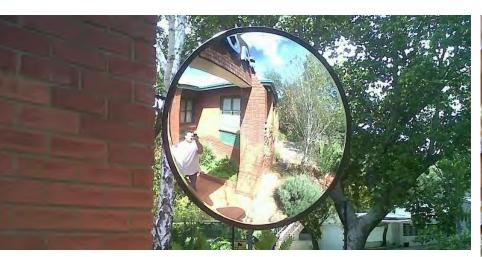

# **CONVEX SECURITY/SAFETY MIRROR**

Convex security/safety mirror is a curved mirror bulging outwards to assist in blind-sport surveillance with a vision angle up to 110°.

### **FEATURES**

- Silver acrylic, more resistant than glass.
- 3.2mm painted masonite coated backing board.
- Powder coated metal universal bracket suitable for both wall and pole mounting.
- Rubber trim surround the circumference of the mirror making it suitable for all weather conditions.
- Vision angle of up to 110°.
- For use in both indoor and outdoor applications.
- Easy to clean by using warm soapy water and a soft cloth.
- Individually bubble wrapped and packed in a box.

#### **APPLICATIONS**

Ideal for use in blind corners, driver awareness, warehousing, parking and general security.

It is recommended that the backing boards are sealed (every 3 - 6 months with wood varnish) for use in extremely harsh weather conditions.